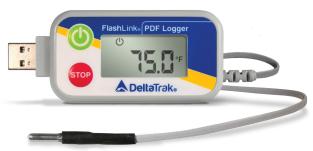

## Model 40530

- Single channel, external blunt tip probe
- Automatically generates PDF report and CSV file
- · Ideal for shipments with dry ice
- User programmable: manual or auto start, logging intervals, hi/low alarms
- Large, easy to read LCD
- · Low battery indicator on LCD